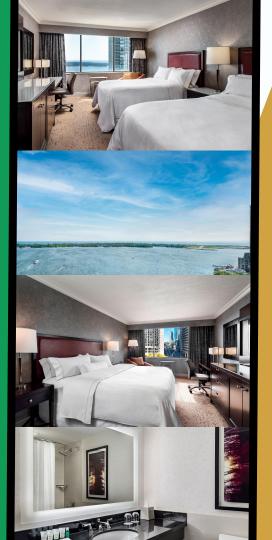

### **ASNA 2022 Room Costs**

| Room   | For 2 Nights | For 3 Nights |
|--------|--------------|--------------|
| Quad   | \$95         | \$140        |
| Triple | \$130        | \$190        |
| Double | \$190        | \$285        |
| Single | \$380        | \$570        |